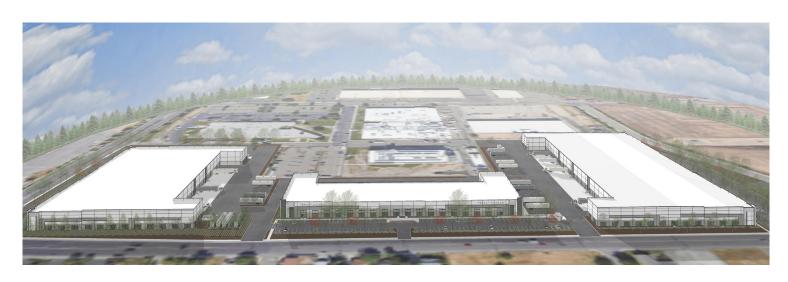

## **Building Features**

**Building A: 170,033 SF** 

Building B: 76,016 SF

Building C: 142,980 SF

- Cross dock loading with 130' truck courts
- 9' x 10' Dock doors
- 28-32' Clear height
- ✓ 50' x 54' Column spacing
- ✓ Up to 2,000 Amps 480V
- Auto and truck/trailer parking
- ✓ ESFR Fire Suppression System
- ✓ Interstate 80 visibility

#### **BUILDING C**

142,980 SF

32' Clear height

150 Parking stalls

Parking: 1.1:1000 SF

18 Dock positions

2 grade level roll up doors

24 Trailer parking stalls

#### **BUILDING B**

76,016 SF

28' Clear height

98 Parking stalls

Parking: 1.3:1000 SF

22 Dock positions

4 grade level roll up doors

#### **BUILDING A**

170,033 SF

32' Clear height

193 Parking stalls

Parking: 1:1000 SF

25 Dock positions

2 grade level roll up doors

37 Trailer parking stalls