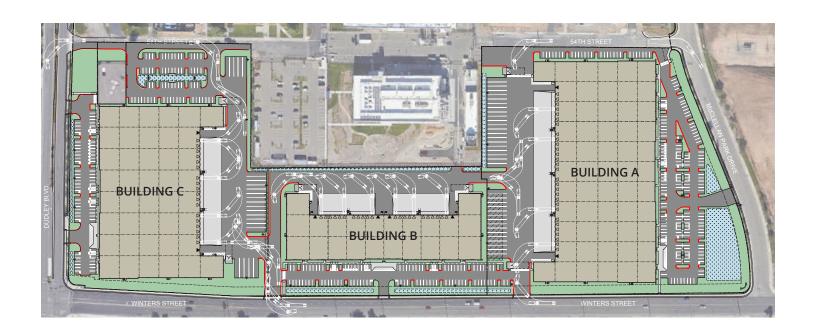

## **Building Features**

**Building A: 170,033 SF** 

Building B: 76,016 SF

Building C: 142,980 SF

- Cross dock loading with 130' truck courts
- 9' x 10' Dock doors
- 28-32' Clear height
- ✓ 50' x 54' Column spacing
- ✓ Up to 2,000 Amps 480V
- Auto and truck/trailer parking
- ✓ ESFR Fire Suppression System
- ✓ Interstate 80 visibility

#### **BUILDING C**

142,980 SF

32' Clear height

150 Parking stalls

Parking: 1.1:1000 SF

18 Dock positions

2 grade level roll up doors

24 Trailer parking stalls

#### **BUILDING B**

76,016 SF

28' Clear height

98 Parking stalls

Parking: 1.3:1000 SF

22 Dock positions

4 grade level roll up doors

#### **BUILDING A**

170,033 SF

32' Clear height

193 Parking stalls

Parking: 1:1000 SF

25 Dock positions

2 grade level roll up doors

37 Trailer parking stalls