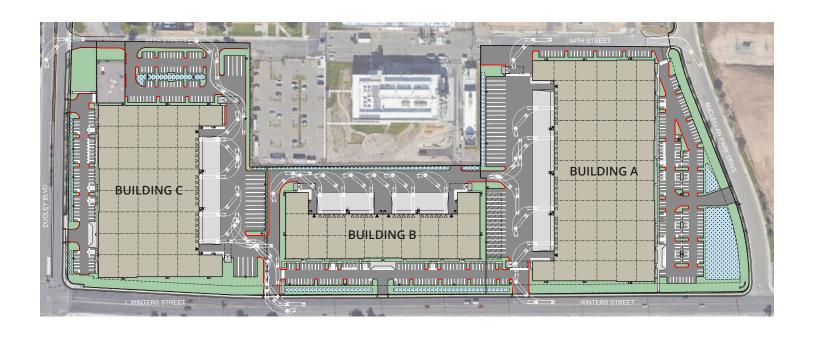

## **Building Features**

**Building A: 170,033 SF** 

Building B: 76,016 SF

Building C: 142,980 SF

- Cross dock loading with 130' truck courts
- 9' x 10' Dock doors
- 28-32' Clear height
- ✓ 50' x 54' Column spacing
- ✓ Up to 2,000 Amps 480V
- Auto and truck/trailer parking
- ✓ ESFR Fire Suppression System
- ✓ Interstate 80 visibility

#### **BUILDING C**

142,980 SF

32' Clear height

150 Parking stalls

Parking: 1.1:1000 SF

18 Dock positions

2 grade level roll up doors

24 Trailer parking stalls

#### **BUILDING B**

76,016 SF

28' Clear height

98 Parking stalls

Parking: 1.3:1000 SF

22 Dock positions

4 grade level roll up doors

#### **BUILDING A**

170,033 SF

32' Clear height

193 Parking stalls

Parking: 1:1000 SF

25 Dock positions

2 grade level roll up doors

37 Trailer parking stalls