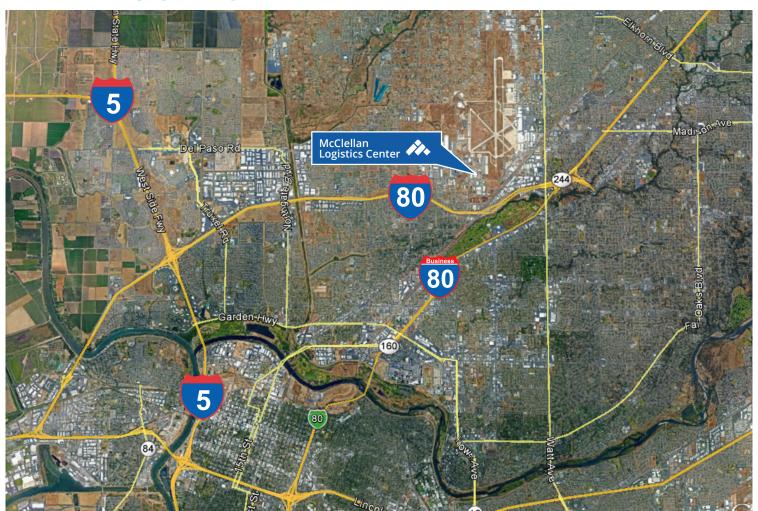

## PRIME LOCATION

I-80 Visibility and 1/4 Mile I-80 Access Minutes to I-5 Access to Rail Service

MORE INFORMATION www.McClellanPark.com